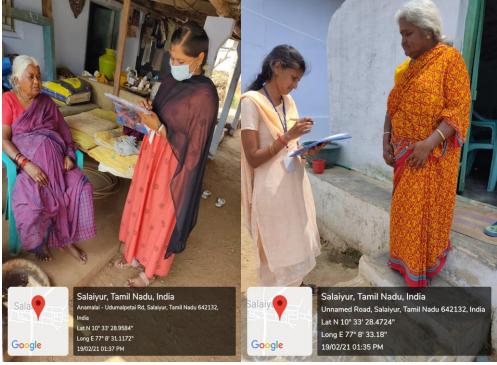

ss Administration with Computer Applications**

#### **EXTENSION ACTIVITIES -ANNUAL REPORT**

#### Academic Year 2020-2021

Class : III BBA (CA)

Name of the Village : Thinnampatti

| Year      | Activities performed                                                                                                | No of<br>students<br>involved | Number<br>benefited | Place        |
|-----------|---------------------------------------------------------------------------------------------------------------------|-------------------------------|---------------------|--------------|
| 2020-2021 | Survey conducted<br>relating to Unnat Bharat<br>Abhiyan(Baseline<br>HouseHold survey form)<br>through questionnaire | 31                            | 100                 | Thinnampatti |

Gallery:









# at Bharat Abhiyan - Village Survey Form

| mat Bharat Abhiyan - Vill              |                            |
|----------------------------------------|----------------------------|
| 1. Basic Information:                  | Thinnampatti<br>Thinapatti |
| Name of the Village                    | Thing mtt                  |
| Gram Panchayat                         | 6                          |
| Number of Wards                        |                            |
| Number of Hamlets                      | Udumalpet                  |
| Block                                  | TITURE                     |
| District                               | 7 idupurt<br>1 cumi (naclu |
| State                                  | 14                         |
| Lok Sabha/Constituency